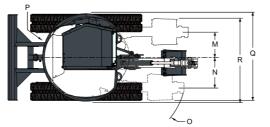

## Dimensions

| (A) Blade height                                                              |
|-------------------------------------------------------------------------------|
| (B) Clearance, upper structure to ground line                                 |
| (C) Ground line to top of engine cover                                        |
| (D) Length of track on ground                                                 |
| (E) Machine centre line to blade                                              |
| (F) Minimum radius in travel position                                         |
| (F <sup>*</sup> ) Minimum radius in travel position, long dipperstick         |
| (G) Overall length of track assembly                                          |
| (H) Overall length in travel position                                         |
| (H*) Overall length in travel position, long dipperstick                      |
| (I) Track lug height                                                          |
| (J) Blade width                                                               |
| (K) Height                                                                    |
| (L) Track width                                                               |
| (M) Machine centre line to working equipment centre line, left-hand rotation  |
| (N) Machine centre line to working equipment centre line, right-hand rotation |
| (O) Minimum turning radius                                                    |
| (P) Swing clearance, rear                                                     |
| (P*) Swing clearance, rear heavy counterweight                                |
| (Q) Working width at maximum right-hand rotation                              |
| (Q*) Working width at maximum right-hand rotation, long dipperstick           |
| (R) Working width at maximum left-hand rotation                               |
| (R*) Working width at maximum left-hand rotation, long dipperstick            |
| <ul> <li>Boom length (boom pivot to arm pivot)</li> </ul>                     |
| <ul> <li>(•) Standard arm length (arm pivot to bucket pivot)</li> </ul>       |
| <ul> <li>Optional arm length (arm pivot to bucket pivot)</li> </ul>           |

(Values with a "\*" are for the long dipperstick)

B4HU 11001 — B4HU 99999 • Specifications are subject to change without notice - Pictures of Bobcat units may show other than standard equipment

## E55z Exe

422.0 mm 627.0 mm 1659.0 mm 2004.0 mm 1784.0 mm 4300.0 mm 4297.0 mm 2523.0 mm 5561.0 mm 5558.0 mm 24.0 mm 1959.0 mm 2566.0 mm 400.0 mm 586.0 mm 872.0 mm 2027.0 mm 1000.0 mm 1071.0 mm 1976.0 mm 2046.0 mm 1881.0 mm 2035.0 mm 2775.0 mm 1525.0 mm 1925.0 mm