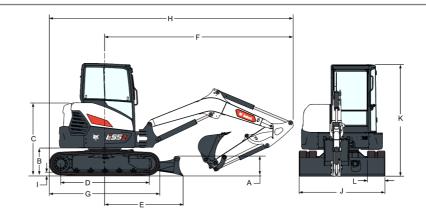

## Dimensions

| (A) Blade height                                                              |
|-------------------------------------------------------------------------------|
| (B) Clearance, upper structure to ground line                                 |
| (C) Ground line to top of engine cover                                        |
| (D) Length of track on ground                                                 |
| (E) Machine centre line to blade                                              |
| (F) Minimum radius in travel position                                         |
| (F <sup>*</sup> ) Minimum radius in travel position, long dipperstick         |
| (G) Overall length of track assembly                                          |
| (H) Overall length in travel position                                         |
| (H*) Overall length in travel position, long dipperstick                      |
| (I) Track lug height                                                          |
| (J) Blade width                                                               |
| (K) Height                                                                    |
| (L) Track width                                                               |
| (M) Machine centre line to working equipment centre line, left-hand rotation  |
| (N) Machine centre line to working equipment centre line, right-hand rotation |
| (O) Minimum turning radius                                                    |
| (P) Swing clearance, rear                                                     |
| (P*) Swing clearance, rear heavy counterweight                                |
| (Q) Working width at maximum right-hand rotation                              |
| (Q*) Working width at maximum right-hand rotation, long dipperstick           |
| (R) Working width at maximum left-hand rotation                               |
| (R*) Working width at maximum left-hand rotation, long dipperstick            |
| <ul> <li>Boom length (boom pivot to arm pivot)</li> </ul>                     |
| <ul> <li>(•) Standard arm length (arm pivot to bucket pivot)</li> </ul>       |
| <ul> <li>Optional arm length (arm pivot to bucket pivot)</li> </ul>           |

(Values with a "\*" are for the long dipperstick)

B4HU 11001 — B4HU 99999 • Specifications are subject to change without notice - Pictures of Bobcat units may show other than standard equipment

## E55z Exe

422.0 mm 627.0 mm 1659.0 mm 2004.0 mm 1784.0 mm 4300.0 mm 4297.0 mm 2523.0 mm 5561.0 mm 5558.0 mm 24.0 mm 1959.0 mm 2566.0 mm 400.0 mm 586.0 mm 872.0 mm 2027.0 mm 1000.0 mm 1071.0 mm 1976.0 mm 2046.0 mm 1881.0 mm 2035.0 mm 2775.0 mm 1525.0 mm 1925.0 mm