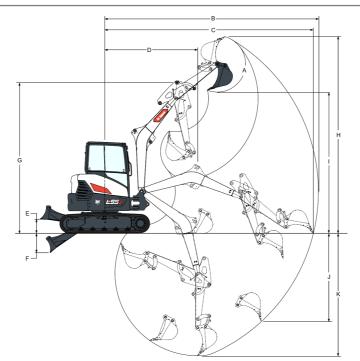

## Working Range

| (A) Bucket pivot angle                                                                                                 | 186.0°    |
|------------------------------------------------------------------------------------------------------------------------|-----------|
| (B) Maximum reach of working equipment                                                                                 | 5983.0 mm |
| (B) Maximum reach of working equipment, long dipperstick                                                               | 6361.0 mm |
| (C) Maximum reach at ground level                                                                                      | 5843.0 mm |
| (C*) Maximum reach at ground level, long dipperstick                                                                   | 6232.0 mm |
| (D) Maximum working equipment radius with boom at maximum height and dipperstick<br>fully retracted                    | 2541.0 mm |
| (D*) Maximum working equipment radius with boom at maximum height and dipperstick<br>fully retracted, long dipperstick | 2638.0 mm |
| (E) Maximum blade height                                                                                               | 390.0 mm  |
| (F) Maximum blade depth                                                                                                | 547.0 mm  |
| (G) Maximum height of working equipment with dipperstick retracted                                                     | 4272.0 mm |
| (G*) Maximum height of working equipment with dipperstick retracted, long dipperstick                                  | 4273.0 mm |
| (H) Maximum bucket tooth height                                                                                        | 5513.0 mm |
| (H*) Maximum bucket tooth height, long dipperstick                                                                     | 5768.0 mm |
| (I) Maximum dump height                                                                                                | 3558.0 mm |
| (I*) Maximum dump height, long dipperstick                                                                             | 4213.0 mm |
| (J) Maximum depth of vertical wall which can be excavated                                                              | 2485.0 mm |
| (J*) Maximum depth of vertical wall which can be excavated, long dipperstick                                           | 2878.0 mm |
| (K) Maximum digging depth                                                                                              | 3434.0 mm |
| (K*) Maximum digging depth, long dipperstick<br>(Values with a "*" are for the long dipperstick)                       | 3834.0 mm |